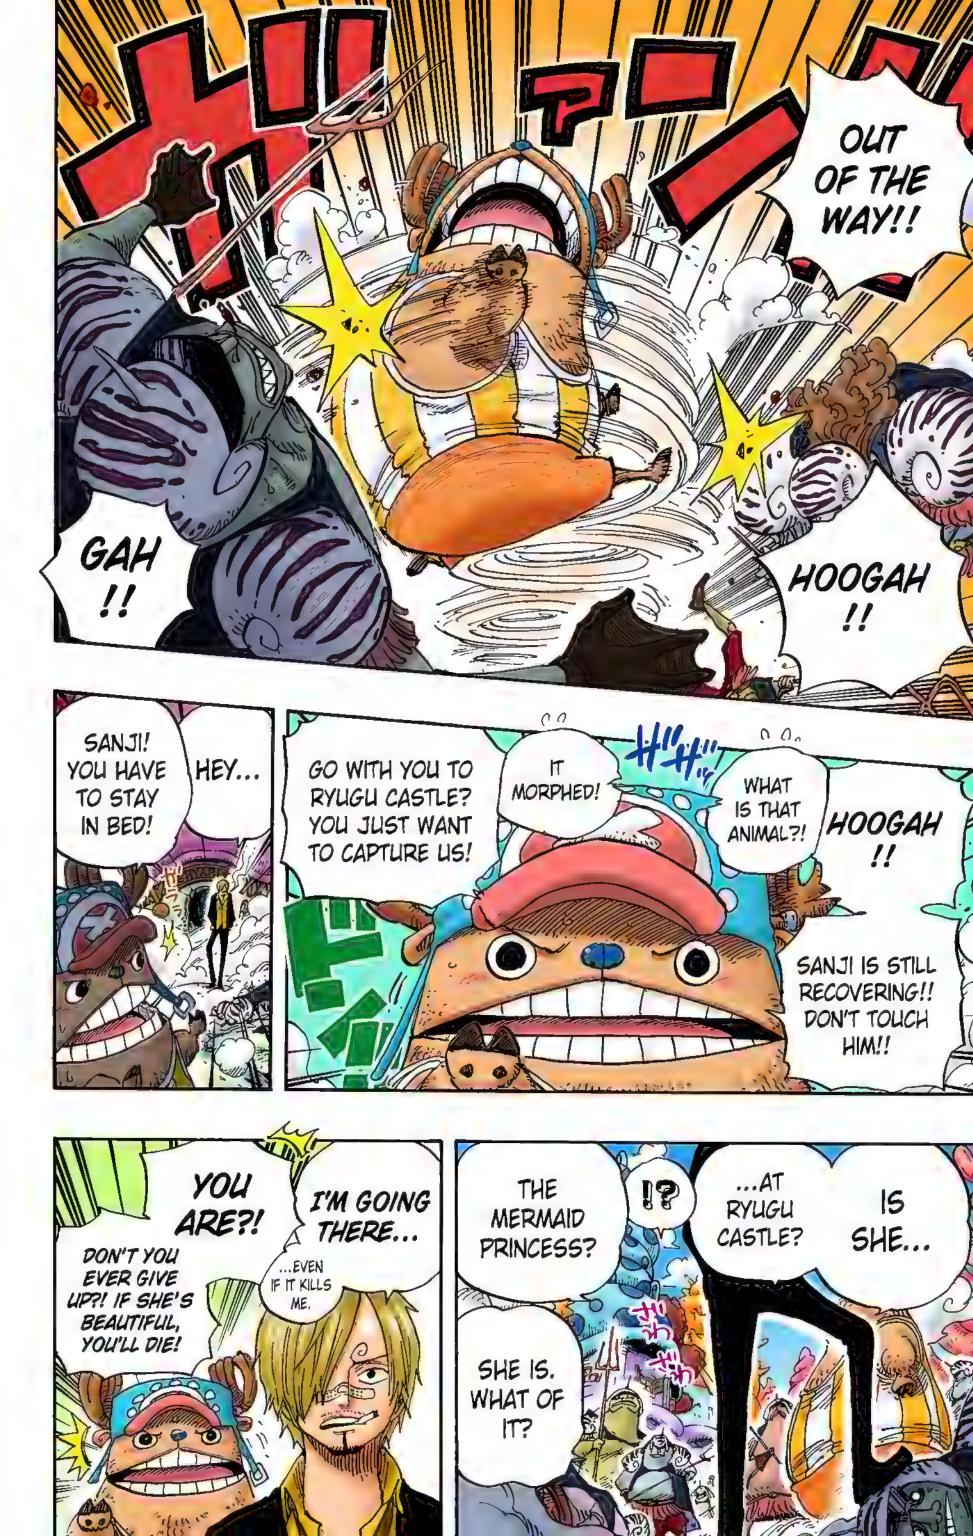

## Chapter 609: ADVENTURE ON FISH-MAN ISLAND

SANJI'S BLOOD TYPE IS PRETTY RARE, YOU KNOW.

WHO?

THE MERMAID

PRINCESS?

NO.

X

IF HE'D GOTTEN ANY MORE NOSEBLEEDS, IT WOULD'VE BEEN BAD. I'M ALL OUT OF HIS TYPE OF BLOOD.

BEING HERE SEEMS TO HAVE CURED HIM.

Q: My friend put a melon bun in the DVD return box by mistake. What should we do?

--Pon Class

A: Yeah, that happens all the time. Wait! NO, it doesn't! 3 But now that I think about it, did that friend really rent a DVD? You sure that friend didn't rent a melon Bun instead? That could happen, right? Ha ha ha.